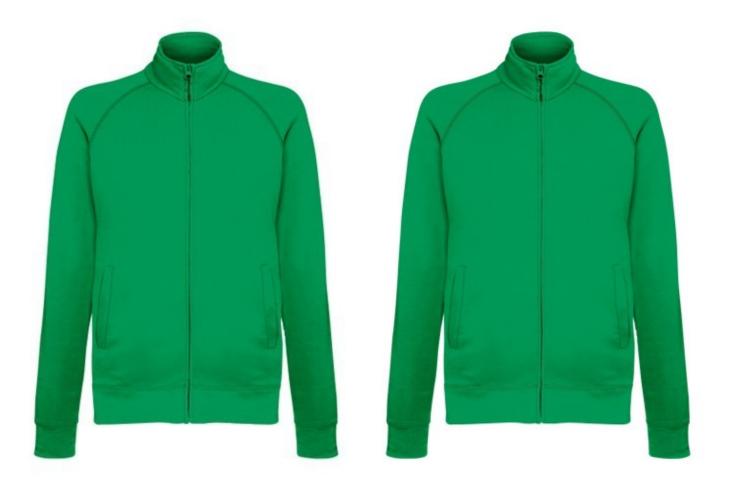

# FRUIT OF THE LOOM, LIGHTWEIGHT SWEAT JACKET, LIGHTWEIGHT SWEAT JACKET, KELLY GREEN, L

#### Specification

Fruit of the Loom, Lightweight Sweat Jacket, lightweight sweater jacket, kelly green, L. Lightweight button-down sweatshirt with metallic zipper, 80% cotton and 20% polyester, 240 gm / m2 cotton, front panel sweatshirts. An exceptional sweatshirt for everyday activities. Normal cut. Ready for branding. Branding: DTG, screen printing, flex, flock, embroidery